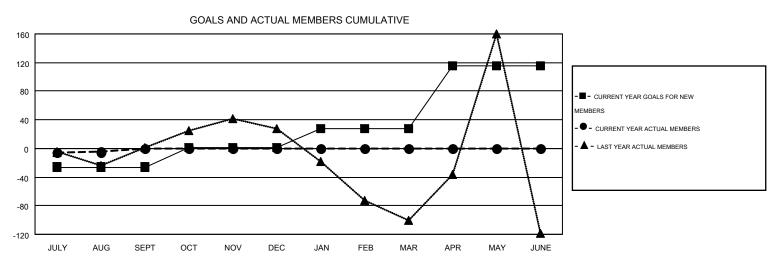

## MONTHLY MEMBERSHIP PROGRESS REPORT

**LOCATION: NETHERLANDS** 

Multiple District 110

**TON SOETERS** 

GMT CA 4

Results as of: 8/31/2016

|               |                  | Clubs            |                  |                  |                       |                    | Members                                |                    |                  |
|---------------|------------------|------------------|------------------|------------------|-----------------------|--------------------|----------------------------------------|--------------------|------------------|
|               | RESUI            | TS FOR 2016-2017 |                  |                  | RESULTS FOR 2016-2017 |                    |                                        |                    |                  |
| QUARTER       | NEW CLUB<br>GOAL | NEW CLUBS        | DROPPED<br>CLUBS | NET<br>GAIN/LOSS | QUARTER               | NEW MEMBER<br>GOAL | CHARTER AND<br>NEW<br>MEMBERS<br>ADDED | DROPPED<br>MEMBERS | NET<br>GAIN/LOSS |
| JULY/AUG/SEPT | 0                | 0                | 2                | -2               | JULY/AUG/SEPT         | -26                | 39                                     | 44                 | -5               |
| OCT/NOV/DEC   | 1                | 0                | 0                | 0                | OCT/NOV/DEC           | 27                 | 0                                      | 0                  | 0                |
| JAN/FEB/MAR   | 1                | 0                | 0                | 0                | JAN/FEB/MAR           | 27                 | 0                                      | 0                  | 0                |
| APR/MAY/JUNE  | 3                | 0                | 0                | 0                | APR/MAY/JUNE          | 88                 | 0                                      | 0                  | 0                |