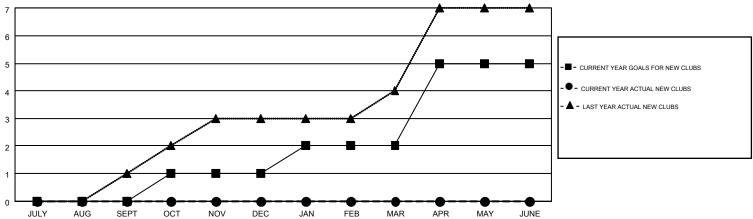

## MONTHLY MEMBERSHIP PROGRESS REPORT

**LOCATION: NETHERLANDS** 

Multiple District 110

**TON SOETERS** 

GMT CA 4

Results as of: 8/31/2016

|               |                  | Clubs            |                  |                  |                       |                    | Members                                |                    |                  |
|---------------|------------------|------------------|------------------|------------------|-----------------------|--------------------|----------------------------------------|--------------------|------------------|
|               | RESUI            | TS FOR 2016-2017 |                  |                  | RESULTS FOR 2016-2017 |                    |                                        |                    |                  |
| QUARTER       | NEW CLUB<br>GOAL | NEW CLUBS        | DROPPED<br>CLUBS | NET<br>GAIN/LOSS | QUARTER               | NEW MEMBER<br>GOAL | CHARTER AND<br>NEW<br>MEMBERS<br>ADDED | DROPPED<br>MEMBERS | NET<br>GAIN/LOSS |
| JULY/AUG/SEPT | 0                | 0                | 2                | -2               | JULY/AUG/SEPT         | -26                | 39                                     | 44                 | -5               |
| OCT/NOV/DEC   | 1                | 0                | 0                | 0                | OCT/NOV/DEC           | 27                 | 0                                      | 0                  | 0                |
| JAN/FEB/MAR   | 1                | 0                | 0                | 0                | JAN/FEB/MAR           | 27                 | 0                                      | 0                  | 0                |
| APR/MAY/JUNE  | 3                | 0                | 0                | 0                | APR/MAY/JUNE          | 88                 | 0                                      | 0                  | 0                |